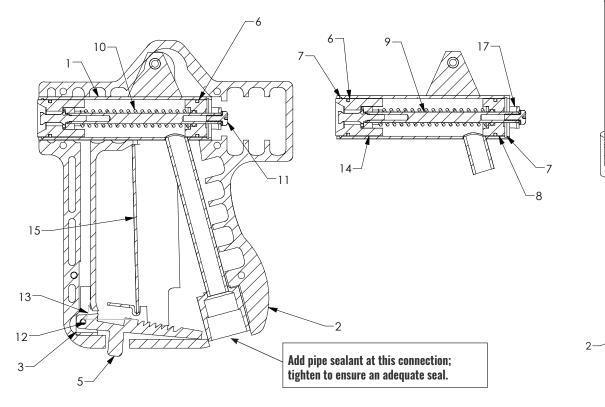

## If the renewable cover (2) becomes worn or cracked, follow the steps below to replace it.

- 1. Disassemble the renewable cover (2) by loosening and removing the six cover screws (4) (not shown).
- 2. Lift the body (1) free of the cover (2). Remove the ratchet assembly hinge (3), ratchet (5), and ratchet spring pin (13).
- 3. Install the body (1) and ratchet assembly-hinge (3) ratchet (5), ratchet spring (13) and spring pin (14) in the new renewable cover (2). Reinstall the six cover screws (4) (not shown).

# If the Hydro-Pro 150 begins to leak from the seat (14) or rear of the body (1) follow the steps below. For best results, order original Strahman parts.

- 1. Disassemble the renewable cover (2) by loosening and removing the six cover screws (4) (not shown).
- Lift the body (1) free of the cover (2). Remove the ratchet assembly hinge (3), ratchet (5), and ratchet spring pin (13). Place the body in boiling water for 2-3 minutes to release the Loc-Tite bond on stem screw (11). Remove the stem screw (11) and swivel the U-bracket (17) down or up away from the stem (9).
- 3. Remove the snap rings (7) from the font and rear of the water saver body (1). Push on the rear of the stem (9) until the seat stem (14) and stem spring (10) are free of the body.
- 4. Carefully press the housing (8) out of the rear of the water saver body (1). Precautions should be taken to avoid damaging the inside of the water saver body.
- 5. Install a new "O-ring" (6) on the seat (14). Install a new "O-ring" (6) on the new housing (8).

- 7. Install the housing (8) in the rear of the body and compress the stem spring (10). Install a snap ring (7) in the rear of the water saver body.
- 8. Swivel the U-bracket (17) back into place over the end of the stem (9). Apply Loc-Tite 271 to the stem screw (12) and reinstall.
- 9. Re-install the body (1) and ratchet assembly-hinge (3) ratchet (5), and ratchet spring pin (13) in the new renewable cover (2). Reinstall the six cover screws (4) (not shown).

16

|  |             |                 | PARTS LIST                          |
|--|-------------|-----------------|-------------------------------------|
|  | ITEM<br>NO. | ORDER NUMBER    | DESCRIPTION                         |
|  | 1           | HPBODYASSM      | HYDRO-PRO 150® BODY                 |
|  | 2           | WSHP1COVER0007  | RENEWABLE COVER - BLACK             |
|  |             | WSHP1COVER0008  | RENEWABLE COVER - RED               |
|  |             | WSHP1COVER0009  | RENEWABLE COVER - WHITE             |
|  | 3           | HP1HINGESS      | RATCHET HINGE ASSY, SST             |
|  | 4           | HP1SCR          | COVER SCREWS (SET OF 6) (NOT SHOWN) |
|  | 5           | HP150RACHETASSY | RATCHET                             |
|  | 6           | ORNG18MM02MMEA  | O-RINGS (SET OF 6)                  |
|  | 1           | HP1SNAPRINGSS   | SNAP RETAINING RING, SST            |
|  | 8           | HP1HOUSASSY     | HOUSING, SST                        |
|  | 9           | HP150STEMASSY   | STEM ASSEMBLY                       |
|  | 10          | SPRG12339S3SS   | SPRING STEM (SET OF 6), SST         |
|  | 11          | MSN8320038LWOZ  | STEM SCREW & WASHER (SET OF 6)      |
|  | 12          | SPRG12410S5SS   | RATCHET SPRING, SST                 |
|  | 13          | HP1SPINSS       | RATCHET SPRING PIN (SET OF 6) SST   |
|  | 14          | HP1SEAT         | HP 150 SEAT, SST                    |
|  |             | HP1SEATLFSS     | HP 150 LOW FLOW SEAT, SST           |
|  | 15          | HPILARM9        | LEVER ARM                           |
|  | 16          | WSHP1LPIV0000   | LEVER ARM PIVOT ASSY                |
|  | 17          | HP1UBRKSS       | U-BRACKET, SST                      |