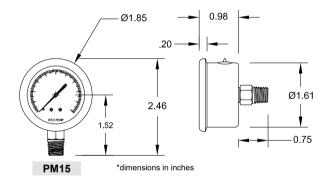

PM15C1A

PM15C1C





PM20

\*dimensions in inches



## **FEATURES / BENEFITS**

· Stainless Steel Case and Crimped Ring



- Stainless Steel Wetted Parts
- Glycerin Filled or Dry/Fillable
- Compact Design for Space-Limited Installation

## **SPECIFICATIONS**

| Accuracy                              | 3 - 2 - 3%, ASME Grade B                                                                              |
|---------------------------------------|-------------------------------------------------------------------------------------------------------|
| Ambient Limits                        | -40°F/140°F                                                                                           |
| Process Limits                        | -40°F/150°F