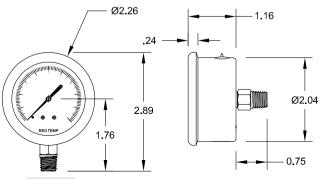

PM15C1A

PM15C1C





PM20

\*dimensions in inches



## **FEATURES / BENEFITS**

· Stainless Steel Case and Crimped Ring



- Stainless Steel Wetted Parts
- Glycerin Filled or Dry/Fillable
- Compact Design for Space-Limited Installation

## **SPECIFICATIONS**

| Accuracy                              | 3 - 2 - 3%, ASME Grade B                                                                              |
|---------------------------------------|-------------------------------------------------------------------------------------------------------|
| Ambient Limits                        | -40°F/140°F                                                                                           |
| Process Limits                        | -40°F/150°F