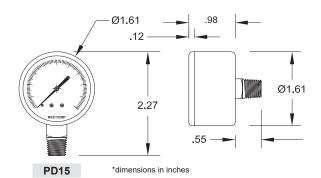

| Accuracy                              | 3 - 2 - 3%, ASME Grade B                                                                                                                                          |  |  |  |  |
|---------------------------------------|-------------------------------------------------------------------------------------------------------------------------------------------------------------------|--|--|--|--|
| Ambient Limits                        | -40°F/140°F                                                                                                                                                       |  |  |  |  |
| Process Limits                        | -40°F/140°F                                                                                                                                                       |  |  |  |  |
| Process Limits with<br>Diaphragm Seal | Cannot Be Mounted to a Diaphragm Seal.                                                                                                                            |  |  |  |  |
| Wetted Materials                      | Tube: Copper Alloy<br>Socket: Copper Alloy                                                                                                                        |  |  |  |  |
| Lens                                  | Plastic Snap-In or Glass Push-On<br>Bezel                                                                                                                         |  |  |  |  |
| Other Materials                       | Case: Black Painted Steel or Stainless<br>Steel<br>Ring: Snap-In Lens or Push-On Bezel<br>Dial: White Aluminum, Black Letters<br>Case-to-socket: Screw Connection |  |  |  |  |
| Fillable                              | No                                                                                                                                                                |  |  |  |  |
| Restrictor Screw                      | No                                                                                                                                                                |  |  |  |  |
| Maximum Working Pressure              | Stable = 100%<br>Momentary = 110% of scale                                                                                                                        |  |  |  |  |
| Weight                                | 1.5" = 0.1 lbs<br>2" = 0.2 lbs<br>2.5" = 0.25 lbs                                                                                                                 |  |  |  |  |