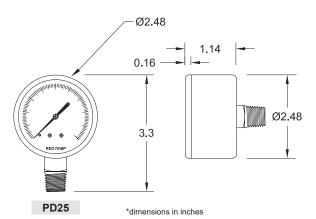

| Accuracy                              | 3 - 2 - 3%, ASME Grade B                                                                                                                                          |  |  |  |  |
|---------------------------------------|-------------------------------------------------------------------------------------------------------------------------------------------------------------------|--|--|--|--|
| Ambient Limits                        | -40°F/140°F                                                                                                                                                       |  |  |  |  |
| Process Limits                        | -40°F/140°F                                                                                                                                                       |  |  |  |  |
| Process Limits with<br>Diaphragm Seal | Cannot Be Mounted to a Diaphragm Seal.                                                                                                                            |  |  |  |  |
| Wetted Materials                      | Tube: Copper Alloy<br>Socket: Copper Alloy                                                                                                                        |  |  |  |  |
| Lens                                  | Plastic Snap-In or Glass Push-On<br>Bezel                                                                                                                         |  |  |  |  |
| Other Materials                       | Case: Black Painted Steel or Stainless<br>Steel<br>Ring: Snap-In Lens or Push-On Bezel<br>Dial: White Aluminum, Black Letters<br>Case-to-socket: Screw Connection |  |  |  |  |
| Fillable                              | No                                                                                                                                                                |  |  |  |  |
| Restrictor Screw                      | No                                                                                                                                                                |  |  |  |  |
| Maximum Working Pressure              | Stable = 100%<br>Momentary = 110% of scale                                                                                                                        |  |  |  |  |
| Weight                                | 1.5" = 0.1 lbs<br>2" = 0.2 lbs<br>2.5" = 0.25 lbs                                                                                                                 |  |  |  |  |