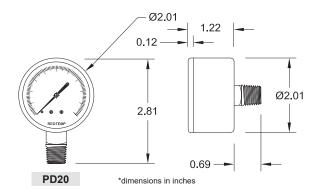

| Accuracy                              | 3 - 2 - 3%, ASME Grade B                                                                                                                                          |  |  |  |  |
|---------------------------------------|-------------------------------------------------------------------------------------------------------------------------------------------------------------------|--|--|--|--|
| Ambient Limits                        | -40°F/140°F                                                                                                                                                       |  |  |  |  |
| Process Limits                        | -40°F/140°F                                                                                                                                                       |  |  |  |  |
| Process Limits with<br>Diaphragm Seal | Cannot Be Mounted to a Diaphragm Seal.                                                                                                                            |  |  |  |  |
| Wetted Materials                      | Tube: Copper Alloy<br>Socket: Copper Alloy                                                                                                                        |  |  |  |  |
| Lens                                  | Plastic Snap-In or Glass Push-On<br>Bezel                                                                                                                         |  |  |  |  |
| Other Materials                       | Case: Black Painted Steel or Stainless<br>Steel<br>Ring: Snap-In Lens or Push-On Bezel<br>Dial: White Aluminum, Black Letters<br>Case-to-socket: Screw Connection |  |  |  |  |
| Fillable                              | No                                                                                                                                                                |  |  |  |  |
| Restrictor Screw                      | No                                                                                                                                                                |  |  |  |  |
| Maximum Working Pressure              | Stable = 100%<br>Momentary = 110% of scale                                                                                                                        |  |  |  |  |
| Weight                                | 1.5" = 0.1 lbs<br>2" = 0.2 lbs<br>2.5" = 0.25 lbs                                                                                                                 |  |  |  |  |