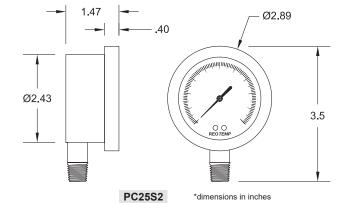

## **SPECIFICATIONS**

| Accuracy                              | 3 - 2 - 3%, ASME Grade B                                                                                                                        |
|---------------------------------------|-------------------------------------------------------------------------------------------------------------------------------------------------|
| Ambient Limits                        | -40°F/140°F                                                                                                                                     |
| Process Limits                        | -40°F/140°F                                                                                                                                     |
| Process Limits with<br>Diaphragm Seal | Cannot be mounted to a diaphragm seal.                                                                                                          |
| Wetted Materials                      | Capsule: Copper Alloy<br>Socket: Copper Alloy                                                                                                   |
| Lens                                  | Plastic (Standard on "N" case, optional<br>on "S" case)<br>Glass (Standard on "S" case, not<br>available on "N" case)                           |
| Other Materials                       | Case: Black Painted Steel or 304SS<br>Ring: Snap-In Plastic or 304SS<br>Dial: White Aluminum, Black Letters<br>Case-to-Socket: Screw Connection |
| Fillable                              | No                                                                                                                                              |
| Restrictor Screw                      | No                                                                                                                                              |
| Maximum Working<br>Pressure           | Stable = 100%<br>Momentary = 110% of scale                                                                                                      |
| Weight                                | PC25N = .25 lbs, PC25S = .4 lbs                                                                                                                 |