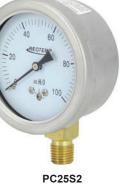

## **FEATURES / BENEFITS**

Sensitive Diaphragm/Capsule Mechanism

ASME B40.100

- Black Steel or Stainless Steel Case
- Easy-Access Zero Reset on Dial
- Economical Design for Non-Severe Service