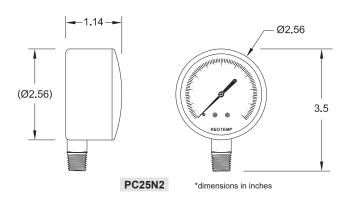

## **SPECIFICATIONS**

| Accuracy                              | 3 - 2 - 3%, ASME Grade B                                                                                                                        |
|---------------------------------------|-------------------------------------------------------------------------------------------------------------------------------------------------|
| Ambient Limits                        | -40°F/140°F                                                                                                                                     |
| Process Limits                        | -40°F/140°F                                                                                                                                     |
| Process Limits with<br>Diaphragm Seal | Cannot be mounted to a diaphragm seal.                                                                                                          |
| Wetted Materials                      | Capsule: Copper Alloy<br>Socket: Copper Alloy                                                                                                   |
| Lens                                  | Plastic (Standard on "N" case, optional<br>on "S" case)<br>Glass (Standard on "S" case, not<br>available on "N" case)                           |
| Other Materials                       | Case: Black Painted Steel or 304SS<br>Ring: Snap-In Plastic or 304SS<br>Dial: White Aluminum, Black Letters<br>Case-to-Socket: Screw Connection |
| Fillable                              | No                                                                                                                                              |
| Restrictor Screw                      | No                                                                                                                                              |
| Maximum Working<br>Pressure           | Stable = 100%<br>Momentary = 110% of scale                                                                                                      |
| Weight                                | PC25N = .25 lbs, PC25S = .4 lbs                                                                                                                 |