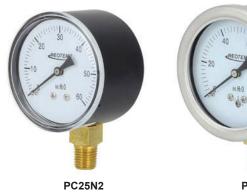

## **FEATURES / BENEFITS**

Sensitive Diaphragm/Capsule Mechanism

ASME B40.100

- Black Steel or Stainless Steel Case
- Easy-Access Zero Reset on Dial
- Economical Design for Non-Severe Service