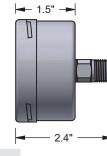

PC25S1

Bottom

**Back Connect** 

U-Clamp

Dials Custom Logo

Diaphragm Seal Compatible