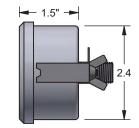

PC25S1

Bottom

**Back Connect** 

U-Clamp

Dials Custom Logo

Diaphragm Seal Compatible

Mounting Flange Bayonet Case