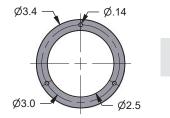

ase-to-Socket: FPM O-Ring, Vented<br>Case            |
| Fillable                              | Yes, ≥ 40 in H₂O Range Span                                                                                                                   |
| Restrictor Screw                      | Yes                                                                                                                                           |
| Maximum Working<br>Pressure           | Stable = 100%<br>Momentary = 130% of scale                                                                                                    |
| Weight                                | 2.5" = 0.4 lbs, Filled 0.7lbs                                                                                                                 |



Mounting Flange Bayonet Case