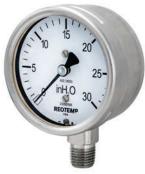

## SPECIFICATIONS

| •                                     | 1.4.00/                                                                                                                                       |
|---------------------------------------|-----------------------------------------------------------------------------------------------------------------------------------------------|
| Accuracy                              | ±1.6%                                                                                                                                         |
| Ambient Limits                        | -40°F/150°F                                                                                                                                   |
| Process Limits                        | -40°F/200°F                                                                                                                                   |
| Process Limits with<br>Diaphragm Seal | -60°F/350°F (Direct Mount)*<br>-110°F/750°F (Remote Mount or<br>Cooling Tower)*<br>*Exact limits depend on diaphragm<br>seal and fill fluids. |
| Wetted Materials                      | Capsule: 316L<br>Socket: 316L                                                                                                                 |
| Lens                                  | Laminated Safety Glass (Standard) or<br>Plastic                                                                                               |
| Other Materials                       | Case: 304SS<br>Ring: 304SS, Bayonet Twist-Off<br>Dial: White Aluminum, Black Letters<br>Case-to-Socket: FPM O-Ring, Vented<br>Case            |
| Fillable                              | Yes, ≥ 40 in H₂O Range Span                                                                                                                   |
| Restrictor Screw                      | Yes                                                                                                                                           |
| Maximum Working<br>Pressure           | Stable = 100%<br>Momentary = 130% of scale                                                                                                    |
| Weight                                | 2.5" = 0.4 lbs, Filled 0.7lbs                                                                                                                 |