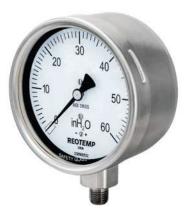

## **FEATURES / BENEFITS**

- Sensitive Diaphragm/Capsule Mechanism
- All-Welded 316 Stainless Steel Capsule and Socket

• Easy-Access Zero Reset Screw on Dial

## SPECIFICATIONS

| Accuracy                              | ±1.6%                                                                                                                                         |
|---------------------------------------|-----------------------------------------------------------------------------------------------------------------------------------------------|
| Ambient Limits                        | -40°F/150°F                                                                                                                                   |
| Process Limits                        | -40°F/200°F                                                                                                                                   |
| Process Limits with<br>Diaphragm Seal | -60°F/350°F (Direct Mount)*<br>-110°F/750°F (Remote Mount or<br>Cooling Tower)*<br>*Exact limits depend on diaphragm<br>seal and fill fluids. |
| Wetted Materials                      | Capsule: 316L<br>Socket: 316L                                                                                                                 |
| Lens                                  | Laminated Safety Glass (Standard) or<br>Plastic                                                                                               |
| Other Materials                       | Case: 304SS<br>Ring: 304SS, Bayonet Twist-Off<br>Dial: White Aluminum, Black Letters<br>Case-to-Socket: FPM O-Ring, Vented<br>Case            |
| Fillable                              | Yes, ≥ 40 in H₂O Range Span                                                                                                                   |
| Restrictor Screw                      | Yes                                                                                                                                           |
| Maximum Working<br>Pressure           | Stable = 100%<br>Momentary = 130% of scale                                                                                                    |
| Weight                                | 4" = 1.3 lbs, Filled 2.1 lbs<br>6" = 2.2 lbs. Filled 4                                                                                        |