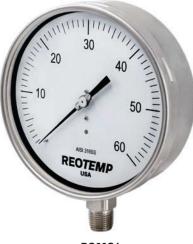

## **FEATURES / BENEFITS**

- Sensitive Diaphragm/Capsule Mechanism
- All-Welded 316 Stainless Steel Capsule and Socket

• Easy-Access Zero Reset Screw on Dial

## SPECIFICATIONS

| Accuracy                              | ±1.6%                                                                                                                                         |
|---------------------------------------|-----------------------------------------------------------------------------------------------------------------------------------------------|
| Ambient Limits                        | -40°F/150°F                                                                                                                                   |
| Process Limits                        | -40°F/200°F                                                                                                                                   |
| Process Limits with<br>Diaphragm Seal | -60°F/350°F (Direct Mount)*<br>-110°F/750°F (Remote Mount or<br>Cooling Tower)*<br>*Exact limits depend on diaphragm<br>seal and fill fluids. |
| Wetted Materials                      | Capsule: 316L<br>Socket: 316L                                                                                                                 |
| Lens                                  | Laminated Safety Glass (Standard) or<br>Plastic                                                                                               |
| Other Materials                       | Case: 304SS<br>Ring: 304SS, Bayonet Twist-Off<br>Dial: White Aluminum, Black Letters<br>Case-to-Socket: FPM O-Ring, Vented<br>Case            |
| Fillable                              | Yes, ≥ 40 in H₂O Range Span                                                                                                                   |
| Restrictor Screw                      | Yes                                                                                                                                           |
| Maximum Working<br>Pressure           | Stable = 100%<br>Momentary = 130% of scale                                                                                                    |
| Weight                                | 4" = 1.3 lbs, Filled 2.1 lbs<br>6" = 2.2 lbs. Filled 4                                                                                        |