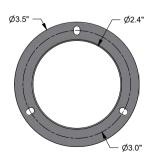

PM25









U-clamp



Mounting Flange









## **FEATURES / BENEFITS**

All-Welded Stainless Steel Construction



- Field Fillable Case, Nema 4X/IP65
- Economical Crimped Gauge with Heavy Duty Case Design
- Ideal for Both Indoor and Outdoor Applications

| SP | EC | IFL | CA | ITA | 10 | 18 |
|----|----|-----|----|-----|----|----|
|    |    |     |    |     |    |    |

| Accuracy                              | ±1.6% ASME Grade B+, EN 837-1                                                                     |  |  |  |
|---------------------------------------|---------------------------------------------------------------------------------------------------|--|--|--|
| Ambient Limits                        | -40°F/150°F                                                                                       |