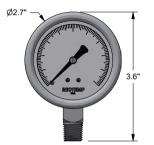

| SP | EC | IFL | CA | ITA | 10 | 18 |
|----|----|-----|----|-----|----|----|
|    |    |     |    |     |    |    |

| Accuracy                              | ±1.6% ASME Grade B+, EN 837-1                                                                     |  |  |  |
|---------------------------------------|---------------------------------------------------------------------------------------------------|--|--|--|
| Ambient Limits                        | -40°F/150°F                                                                                       |  |  |  |
| Process Limits                        | -40°F/250°F                                                                                       |  |  |  |
| Process Limits with<br>Diaphragm Seal | Available with diaphragm seal, call to inquire.                                                   |  |  |  |
| Wetted Materials                      | Tube: 316SS<br>Socket: 316SS                                                                      |  |  |  |
| Lens                                  | Polycarbonate (Standard), Tempered Glass, Laminated Safety Glass                                  |  |  |  |
| Other Materials                       | Case: 304SS<br>Ring: 304SS<br>Dial: White Aluminum, Black Letters<br>Case-to-Socket: Laser Welded |  |  |  |
| Fillable                              | Yes                                                                                               |  |  |  |
| Maximum Working<br>Pressure           | Stable = 100%<br>Momentary = 130% of scale                                                        |  |  |  |
| Environmental<br>Protection           | NEMA 4X/IP65                                                                                      |  |  |  |
| Weight                                | 2.5" = 0.35 lbs (0.5 lbs filled)                                                                  |  |  |  |