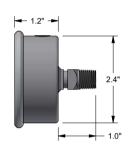

PM25









U-clamp



Mounting Flange









## **FEATURES / BENEFITS**

All-Welded Stainless Steel Construction



- Field Fillable Case, Nema 4X/IP65
- Economical Crimped Gauge with Heavy Duty Case Design
- Ideal for Both Indoor and Outdoor Applications

| SP | EC | IFL | CA | ITA | 10 | 18 |
|----|----|-----|----|-----|----|----|
|    |    |     |    |     |    |    |

| Accuracy                              | ±1.6% ASME Grade B+, EN 837-1                                                                     |  |  |  |
|---------------------------------------|---------------------------------------------------------------------------------------------------|--|--|--|
| Ambient Limits                        | -40°F/150°F