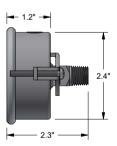

PM25









U-clamp



Mounting Flange









## **FEATURES / BENEFITS**

All-Welded Stainless Steel Construction



- Field Fillable Case, Nema 4X/IP65
- Economical Crimped Gauge with Heavy Duty Case Design
- Ideal for Both Indoor and Outdoor Applications

| SP | EC | IFL | CA | ITA | 10 | 18 |
|----|----|-----|----|-----|----|----|
|    |    |     |    |     |    |    |

| Accuracy                              | ±1.6% ASME Grade B+, EN 837-1                                                                     |  |  |  |
|---------------------------------------|---------------------------------------------------------------------------------------------------|--|--|--|
| Ambient Limits                        | -40°F/150°F