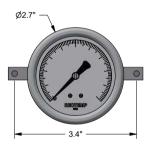

PM25









U-clamp



Mounting Flange









## **FEATURES / BENEFITS**

All-Welded Stainless Steel Construction



- Field Fillable Case, Nema 4X/IP65
- Economical Crimped Gauge with Heavy Duty Case Design
- Ideal for Both Indoor and Outdoor Applications

| SP | EC | IFL | CA | ITA | 10 | 18 |
|----|----|-----|----|-----|----|----|
|    |    |     |    |     |    |    |

| Accuracy                              | ±1.6% ASME Grade B+, EN 837-1                                                                     |  |  |  |
|---------------------------------------|---------------------------------------------------------------------------------------------------|--|--|--|
| Ambient Limits                        | -40°F/150°F