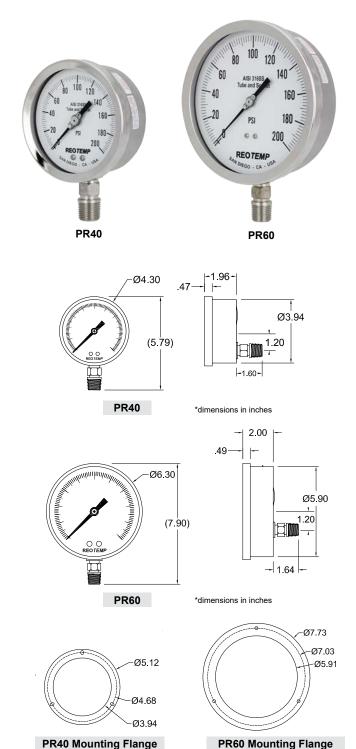

## **SPECIFICATIONS**

| Accuracy                              | 1%, ASME Grade 1A (10K to 20K; 2% Upscale, 4% Downscale)                                                                          |
|---------------------------------------|-----------------------------------------------------------------------------------------------------------------------------------|
| Ambient Limits                        | -40°F/150°F                                                                                                                       |
| Process Limits                        | -40°F/250°F                                                                                                                       |
| Process Limits with<br>Diaphragm Seal | -60°F/400°F (Direct Mount)* -110°F/750°F (Remote Mount or Cooling Tower)* *Exact limits depend on diaphragm seal and fill fluids. |
| Wetted Materials                      | Tube: 316SS Seamless<br>Socket: 316SS                                                                                             |
| Lens                                  | Tempered Safety Glass , Plastic or<br>Laminated Safety Glass                                                                      |
| Other Materials                       | Case: 304SS Ring: 304SS Twist-Off Bayonet Dial: White Aluminum with Black Letters Case-Socket: Welded                             |
| Fillable                              | Yes                                                                                                                               |
| Restrictor Screw                      | Yes, removable.                                                                                                                   |
| Maximum Working<br>Pressure           | Stable = 100%<br>Momentary = 130% of scale                                                                                        |
| Environmental Protection              | NEMA 4X/IP65                                                                                                                      |
| Weight                                | 4" = 1.3 lbs (2.0 lbs filled), 6" = 2.1 lbs (4.2 lbs filled)                                                                      |